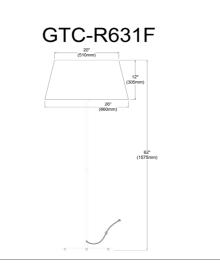

## GTC-R631F-MW-WH - Gretchen 1LT Rnd Base Floor Lamp, MW w/ WH Shade

1 Light Incandescent Round Base Floor Lamp Matte White with White Shade

| Height                  | 62.75''      |
|-------------------------|--------------|
| Width/Length            | 26''         |
| Depth                   | 26''         |
| Weight                  | 12 lbs       |
|                         |              |
| Body Material           | Metal        |
| Finish/Color            | Matte White  |
|                         | Delinted     |
| Type of Finish          | Painted      |
| Type of Finish          | Painted      |
| Light Qty               | Painted<br>1 |
|                         |              |
| Light Qty               | 1            |
| Light Qty<br>Light Base | 1<br>E26     |