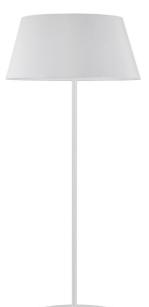

## GTC-R631F-MW-WH - Gretchen 1LT Rnd Base Floor Lamp, MW w/ WH Shade

1 Light Incandescent Round Base Floor Lamp Matte White with White Shade

| Height                  | 62.75''      |
|-------------------------|--------------|
| Width/Length            | 26''         |
| Depth                   | 26''         |
| Weight                  | 12 lbs       |
|                         |              |
| Body Material           | Metal        |
| Finish/Color            | Matte White  |
|                         | Delinted     |
| Type of Finish          | Painted      |
| Type of Finish          | Painted      |
| Light Qty               | Painted<br>1 |
|                         |              |
| Light Qty               | 1            |
| Light Qty<br>Light Base | 1<br>E26     |