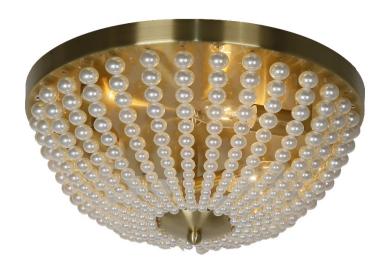

## 3 Light Incandescent Flush Mount Aged Brass Finish with Pearls

| Height               | 7.5           | No. of Bulbs          | 3                 |
|----------------------|---------------|-----------------------|-------------------|
| Width/Length         | 14            | LED Compatible        | LED Compatible    |
| Depth                | 14            | Total Wattage         | 180               |
| Weight               | 6             |                       |                   |
| <b>Body Material</b> | Acrylic       | Second Material       | Metal             |
| Finish/Color         | Pearl White   | Second Finish/Color   | Aged Brass        |
| Type of Finish       | Electroplated | Second Type of Finish | Electroplated     |
| Bulb 1 Amount        | 3             | Rated For             | Dry               |
| Bulb 1 Base Type     | E12           | Voltage               | 120V              |
| Bulb 1 Max Watt.     | 60            |                       |                   |
| Bulb 1 Included      | No            | Approval              | cUL or equivalent |
| <b>Bulb 1 Lumens</b> |               | Warranty              | 1 Year            |
| Bulb 1 CRI           |               | Instal Position       | Ceiling           |